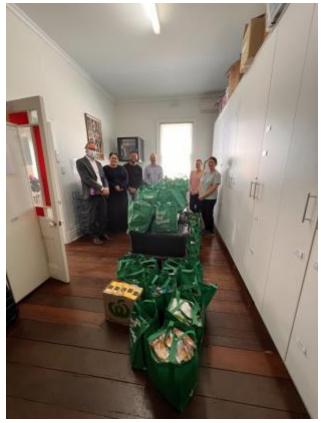

# WA Catholic Migrant & Refugee Office - Thank you!

 $Thankyou from the WA \ Catholic \ Migrant \ and \ Refugee \ Office (WACMRO) \ and \ Rev \ Deacon \ Greg for \ all \ of your \ wonderful \ contributions \ of food to \ support \ international \ students \ and \ persons \ seeking \ asylum \ and those \ in need \ in \ our \ local \ neighbourhood.$ 