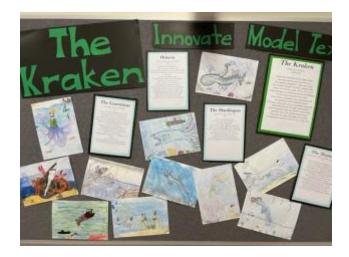

## **Office Display - 6W**

The Kraken, innovating a model text. Students from 6W thanks for sharing your amazing drawings and stories with us.

<sup>&</sup>lt;sup>1</sup>mailto:admin@shthorn.wa.edu.au