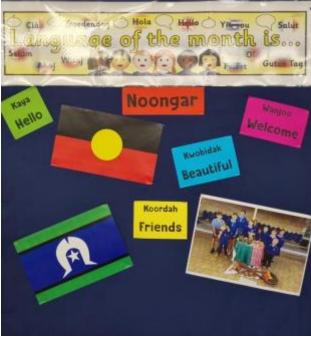

# English as an Additional Language or Dialect (EAL/D)

During the month of July and in conjunction with NAIDOC week, the EAL/D team has been focussing on the Noongar language. Last week during our NAIDOC celebrations, we requested all students from Aboriginal/Torres Strait Islander background to come for a photo. In the Library the notice board will be displaying the photo of these students with some Noongar language displays. We are hoping that this display will encourage students to share their culture and be proud to share information with their friends. We had fantastic attendance at last month's Philipino/Tagalog morning tea and hope that the involvement continues as we change our focus language.